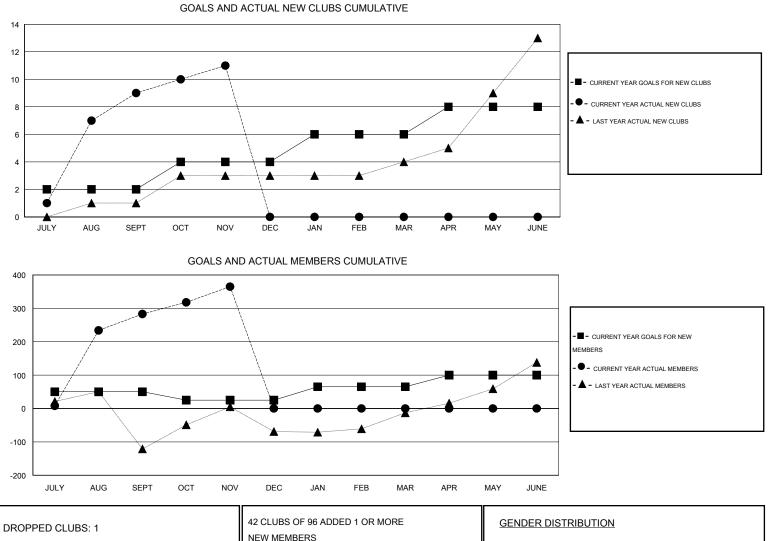

## GMT: ER GURUNATHAN

| LOCATION |  |
|----------|--|
| LUCATION |  |

| Clubs                 |                  |           |                  |                  | Members       |                    |                                     |                    |                  |
|-----------------------|------------------|-----------|------------------|------------------|---------------|--------------------|-------------------------------------|--------------------|------------------|
| RESULTS FOR 2016-2017 |                  |           |                  |                  |               | RESU               | JLTS FOR 2016-2017                  |                    |                  |
| QUARTER               | NEW CLUB<br>GOAL | NEW CLUBS | DROPPED<br>CLUBS | NET<br>GAIN/LOSS | QUARTER       | NEW MEMBER<br>GOAL | CHARTER AND<br>NEW MEMBERS<br>ADDED | DROPPED<br>MEMBERS | NET<br>GAIN/LOSS |
| JULY/AUG/SEPT         | 2                | 9         | 1                | 8                | JULY/AUG/SEPT | 50                 | 368                                 | 85                 | 283              |
| OCT/NOV/DEC           | 2                | 2         | 0                | 2                | OCT/NOV/DEC   | -25                | 98                                  | 16                 | 82               |
| JAN/FEB/MAR           | 2                | 0         | 0                | 0                | JAN/FEB/MAR   | 40                 | 0                                   | 0                  | 0                |
| APR/MAY/JUNE          | 2                | 0         | 0                | 0                | APR/MAY/JUNE  | 35                 | 0                                   | 0                  | 0                |

| DROPPED CLUBS: 1 |     | 42 CLUBS OF 96 ADDED 1 OR MORE | GENDER DISTRIBUTION   |                |     |
|------------------|-----|--------------------------------|-----------------------|----------------|-----|
|                  |     | NEW MEMBERS                    | MALE                  | 2,660 (86.50%) |     |
|                  |     |                                | FEMALE                | 415 (13.50%)   |     |
| DROPPED MEMBERS  |     |                                |                       |                |     |
| DECEASED         | 0   | CLICK HERE FOR HEALTH          |                       |                | 000 |
| CLUB CANCELLED   | 25  | ASSESSMENT DATA                | FAMILY UNIT MEMBERS   |                | 390 |
| OTHER            | 76  |                                | HEAD OF HOUSEHOLD     |                | 172 |
| TOTAL            | 101 |                                | NON-HEAD OF HOUSEHOLD |                | 218 |
|                  |     |                                |                       |                |     |